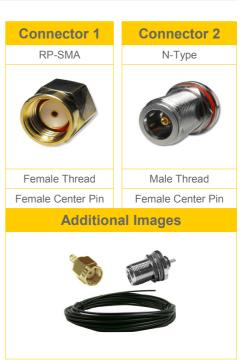

## RP-SMA Plug to N-Type Female Bulkhead 25cm

## EZ-RPSMAP2NB25

RP-SMA Plug to N-Type Female Bulkhead 25cm.

RP-SMA to N-Type Series coaxial pigtails have medium-sized, threaded coupling connectors designed for use from DC to 11 GHz.

Their consistently low broadband VSWR have made them popular over the years in many applications.