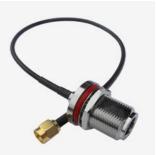

## RP-SMA Plug to N-Type Female Bulkhead 25cm

## EZ-RPSMAP2NB25

RP-SMA Plug to N-Type Female Bulkhead 25cm.

RP-SMA to N-Type Series coaxial pigtails have medium-sized, threaded coupling connectors designed for use from DC to 11 GHz.

Their consistently low broadband VSWR have made them popular over the years in many applications.