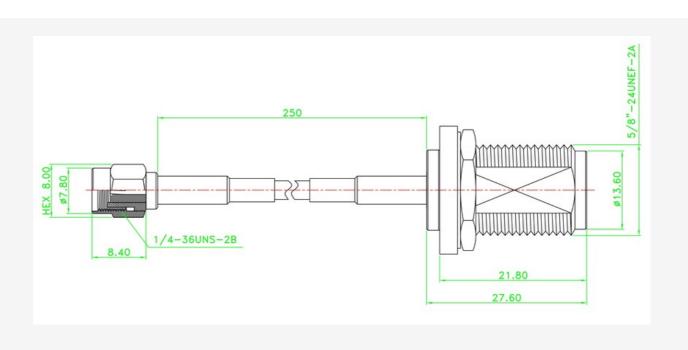

## RP-SMA Plug to N-Type Female Bulkhead 25cm

## EZ-RPSMAP2NB25

RP-SMA Plug to N-Type Female Bulkhead 25cm.

RP-SMA to N-Type Series coaxial pigtails have medium-sized, threaded coupling connectors designed for use from DC to 11 GHz.

Their consistently low broadband VSWR have made them popular over the years in many applications.

The RP-SMA to N-Type series pigtail is impedance matched to 50 ohm cables.

| TECHNICAL SPECIFICATIONS        |                                  |
|---------------------------------|----------------------------------|
| Impedance                       | 50 ohm                           |
| Frequency Range                 | 0 to 11.0 GHz                    |
| V.S.W.R.                        | 1.3 max                          |
| Working Voltage                 | 1,000 volts rms max at sea level |
| Dielectric Withstanding Voltage | 2,500 volts rms max at sea level |
| Contact Resistance              | Center contact=1.0 Milliohms max |
| Contact Resistance              | Outer contact=1.0 Milliohms max  |
| Insertion Loss                  | < 2,5 dB                         |
| Insulation Resistance           | 5,000 Megohms min                |
| Connector Body (RP-SMA/N-Type)  | (Gold/Nickel) Plated             |
| Center Pin                      | Gold Plated                      |
| Dielectric                      | Teflon                           |
| O-Ring                          | Present                          |
| Cable Type                      | LLC100                           |